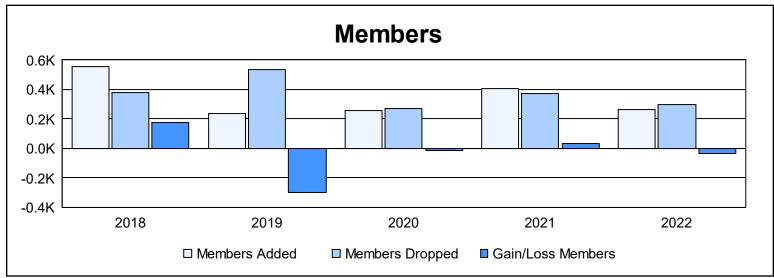

District B 7

As of June 2022 Cumulative

| Year      | New<br>Clubs | Dropped<br>Clubs | Gain/<br>Loss<br>Clubs | New<br>Members | Charter<br>Members | Reinstate<br>Members | Transfer<br>Members | Total<br>Member<br>Added | Total<br>Members<br>Dropped | Gain/<br>Loss<br>Members |
|-----------|--------------|------------------|------------------------|----------------|--------------------|----------------------|---------------------|--------------------------|-----------------------------|--------------------------|
| 2017-2018 | 9            | 1                | 8                      | 277            | 223                | 28                   | 25                  | 553                      | 377                         | 176                      |
| 2018-2019 | 4            | 2                | 2                      | 106            | 109                | 11                   | 11                  | 237                      | 533                         | -296                     |
| 2019-2020 | 1            | 2                | -1                     | 171            | 49                 | 15                   | 19                  | 254                      | 268                         | -14                      |
| 2020-2021 | 8            | 7                | 1                      | 208            | 169                | 18                   | 10                  | 405                      | 369                         | 36                       |
| 2021-2022 | 2            | 7                | -5                     | 197            | 50                 | 8                    | 8                   | 263                      | 295                         | -32                      |
| Average   | 5            | 4                | 1                      | 192            | 120                | 16                   | 15                  | 342                      | 368                         | -26                      |